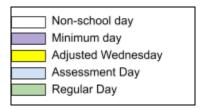

## John Baldwin August 2024

|                                                                                                                                                                            |                                                                                                                                                                            |                                                                                                                        | Thursday<br>8/1                                                                                                                                                            | Friday<br>8/2                                                                                                                                                              |
|----------------------------------------------------------------------------------------------------------------------------------------------------------------------------|----------------------------------------------------------------------------------------------------------------------------------------------------------------------------|------------------------------------------------------------------------------------------------------------------------|----------------------------------------------------------------------------------------------------------------------------------------------------------------------------|----------------------------------------------------------------------------------------------------------------------------------------------------------------------------|
|                                                                                                                                                                            |                                                                                                                                                                            |                                                                                                                        | New family tours 10 am & 2 pm                                                                                                                                              | New family tours 10 am & 2 pm                                                                                                                                              |
| Monday<br>8/5                                                                                                                                                              | Tuesday<br>8/6                                                                                                                                                             | Wednesday<br>8/7                                                                                                       | Thursday<br>8/8                                                                                                                                                            | Friday<br>8/9                                                                                                                                                              |
| New family tours 10 am & 2 pm                                                                                                                                              |                                                                                                                                                                            |                                                                                                                        |                                                                                                                                                                            |                                                                                                                                                                            |
| Monday<br>8/12                                                                                                                                                             | Tuesday<br>8/13                                                                                                                                                            | Thursday<br>8/14<br>First day of School                                                                                | Thursday<br>8/15<br>Assessment Schedule                                                                                                                                    | Friday<br>8/16<br>Assessment Schedule                                                                                                                                      |
|                                                                                                                                                                            |                                                                                                                                                                            | TK (AM)<br>8:00-9:30<br>TK (PM)<br>9:50-11:20<br>Kindergarten (all)<br>8:00-9:30<br>1st-5th Grades (all)<br>8:00-12:00 | TK-AM<br>8:00-11:30<br>TK-PM<br>11:30-3:00<br>Kindergarten (all)<br>8:00-11:30<br>1st-5th Grades<br>8:00-1:25                                                              | TK-AM<br>8:00-11:30<br>TK-PM<br>11:30-3:00<br>Kindergarten (all)<br>8:00-11:30<br>1st-5th Grades<br>8:00-1:25                                                              |
| Monday<br>8/19<br>Assessment Schedule                                                                                                                                      | Tuesday<br>8/20<br>Assessment Schedule                                                                                                                                     | Wednesday<br>8/21<br>Wednesday Schedule                                                                                | Thursday<br>8/22<br>Assessment Schedule                                                                                                                                    | Friday<br>8/23<br>Assessment Schedule                                                                                                                                      |
| TK-AM<br>8:00-11:30<br>TK-PM<br>11:30-3:00<br>Kindergarten (all)<br>8:00-11:30<br>1st-5th Grades<br>8:00-1:25                                                              | TK-AM 8:00-11:30 TK-PM 11:30-3:00 Kindergarten (all) 8:00-11:30 1st-5th Grades 8:00-1:25                                                                                   | TK (all)<br>8:00-11:30<br>Kindergarten (all)<br>8:00-11:30<br>1st-5th Grades (all)<br>8:00-12:50                       | TK-AM<br>8:00-11:30<br>TK-PM<br>11:30-3:00<br>Kindergarten (all)<br>8:00-11:30<br>1st-5th Grades<br>8:00-1:25                                                              | TK-AM<br>8:00-11:30<br>TK-PM<br>11:30-3:00<br>Kindergarten (all)<br>8:00-11:30<br>1st-5th Grades<br>8:00-1:25                                                              |
| Monday<br>8/26                                                                                                                                                             | Tuesday<br>8/27                                                                                                                                                            | Wednesday<br>8/28<br>Wednesday Schedule                                                                                | Thursday<br>8/29                                                                                                                                                           | Friday<br>8/30                                                                                                                                                             |
| TK-AM 8:00-11:30 TK-PM 11:30 - 3:00 Kindergarten-Early 8:00-11:30 Kindergarten-Late 9:00-12:30 1st Grade-Early 8:00-1:50 1st Grade-Late 8:40-2:30 2nd-5th Grades 8:00-2:30 | TK-AM 8:00-11:30 TK-PM 11:30 - 3:00 Kindergarten-Early 8:00-11:30 Kindergarten-Late 9:00-12:30 1st Grade-Early 8:00-1:50 1st Grade-Late 8:40-2:30 2nd-5th Grades 8:00-2:30 | TK (all)<br>8:00-11:30<br>Kindergarten<br>8:00-11:30<br>1st-5th Grades (all)<br>8:00-12:50                             | TK-AM 8:00-11:30 TK-PM 11:30 - 3:00 Kindergarten-Early 8:00-11:30 Kindergarten-Late 9:00-12:30 1st Grade-Early 8:00-1:50 1st Grade-Late 8:40-2:30 2nd-5th Grades 8:00-2:30 | TK-AM 8:00-11:30 TK-PM 11:30 - 3:00 Kindergarten-Early 8:00-11:30 Kindergarten-Late 9:00-12:30 1st Grade-Early 8:00-1:50 1st Grade-Late 8:40-2:30 2nd-5th Grades 8:00-2:30 |