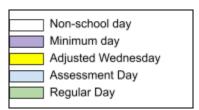

## John Baldwin Bell Schedule February, 2023

|                                                                                                                                                                               |                                                                                                                                                                               |                                                                                     | Thursday<br>2/1                                                                                                                                                               | Friday<br>2/2                                                                                                                                                                 |
|-------------------------------------------------------------------------------------------------------------------------------------------------------------------------------|-------------------------------------------------------------------------------------------------------------------------------------------------------------------------------|-------------------------------------------------------------------------------------|-------------------------------------------------------------------------------------------------------------------------------------------------------------------------------|-------------------------------------------------------------------------------------------------------------------------------------------------------------------------------|
|                                                                                                                                                                               |                                                                                                                                                                               |                                                                                     | TK-AM 8:00-11:30 TK-PM 11:30 - 3:00  Kindergarten-Early 8:00-11:30 Kindergarten-Late 9:00-12:30  1st Grade-Early 8:00-1:50 1st Grade-Late 8:40-2:30  2nd-5th Grades 8:00-2:30 | TK-AM 8:00-11:30 TK-PM 11:30 - 3:00  Kindergarten-Early 8:00-11:30 Kindergarten-Late 9:00-12:30  1st Grade-Early 8:00-1:50 1st Grade-Late 8:40-2:30  2nd-5th Grades 8:00-2:30 |
| Monday<br>2/5                                                                                                                                                                 | Tuesday<br>2/6                                                                                                                                                                | <b>Wednesday</b><br><b>2/7</b><br>Adjusted Wed.                                     | Thursday<br>2/8                                                                                                                                                               | Friday<br>2/9                                                                                                                                                                 |
| TK-AM 8:00-11:30 TK-PM 11:30 - 3:00  Kindergarten-Early 8:00-11:30 Kindergarten-Late 9:00-12:30  1st Grade-Early 8:00-1:50 1st Grade-Late 8:40-2:30  2nd-5th Grades 8:00-2:30 | TK-AM 8:00-11:30 TK-PM 11:30 - 3:00  Kindergarten-Early 8:00-11:30 Kindergarten-Late 9:00-12:30  1st Grade-Early 8:00-1:50 1st Grade-Late 8:40-2:30  2nd-5th Grades 8:00-2:30 | TK (all) 8:00-11:30  Kindergarten (all) 8:00-11:30  1st-5th Grades (all) 8:00-12:50 | TK-AM 8:00-11:30 TK-PM 11:30 - 3:00  Kindergarten-Early 8:00-11:30 Kindergarten-Late 9:00-12:30  1st Grade-Early 8:00-1:50 1st Grade-Late 8:40-2:30  2nd-5th Grades 8:00-2:30 | TK-AM 8:00-11:30 TK-PM 11:30 - 3:00  Kindergarten-Early 8:00-11:30 Kindergarten-Late 9:00-12:30  1st Grade-Early 8:00-1:50 1st Grade-Late 8:40-2:30  2nd-5th Grades 8:00-2:30 |

| Monday<br>2/12                                                                                                                                                                | Tuesday<br>2/13                                                                                                                                                               | Wednesday<br>2/14<br>Adjusted Wed.                                                               | Thursday<br>2/15                                                                                                                                                              | Friday<br>2/16                                                                                                                                                                |
|-------------------------------------------------------------------------------------------------------------------------------------------------------------------------------|-------------------------------------------------------------------------------------------------------------------------------------------------------------------------------|--------------------------------------------------------------------------------------------------|-------------------------------------------------------------------------------------------------------------------------------------------------------------------------------|-------------------------------------------------------------------------------------------------------------------------------------------------------------------------------|
| TK-AM 8:00-11:30 TK-PM 11:30 - 3:00  Kindergarten-Early 8:00-11:30 Kindergarten-Late 9:00-12:30  1st Grade-Early 8:00-1:50 1st Grade-Late 8:40-2:30  2nd-5th Grades 8:00-2:30 | TK-AM 8:00-11:30 TK-PM 11:30 - 3:00  Kindergarten-Early 8:00-11:30 Kindergarten-Late 9:00-12:30  1st Grade-Early 8:00-1:50 1st Grade-Late 8:40-2:30  2nd-5th Grades 8:00-2:30 | TK (all)<br>8:00-11:30<br>Kindergarten (all)<br>8:00-11:30<br>1st-5th Grades (all)<br>8:00-12:50 | TK-AM 8:00-11:30 TK-PM 11:30 - 3:00  Kindergarten-Early 8:00-11:30 Kindergarten-Late 9:00-12:30  1st Grade-Early 8:00-1:50 1st Grade-Late 8:40-2:30  2nd-5th Grades 8:00-2:30 | TK-AM 8:00-11:30 TK-PM 11:30 - 3:00  Kindergarten-Early 8:00-11:30 Kindergarten-Late 9:00-12:30  1st Grade-Early 8:00-1:50 1st Grade-Late 8:40-2:30  2nd-5th Grades 8:00-2:30 |
| Monday 2/19 President's Day Holiday School Closed                                                                                                                             | Tuesday 2/20 Staff Development Day School Closed                                                                                                                              | Wednesday<br>2/21<br>Adjusted Wed.                                                               | Thursday<br>2/22                                                                                                                                                              | Friday<br>2/23                                                                                                                                                                |
|                                                                                                                                                                               |                                                                                                                                                                               | TK (all) 8:00-11:30  Kindergarten (all) 8:00-11:30  1st-5th Grades (all) 8:00-12:50              | TK-AM 8:00-11:30 TK-PM 11:30 - 3:00  Kindergarten-Early 8:00-11:30 Kindergarten-Late 9:00-12:30  1st Grade-Early 8:00-1:50 1st Grade-Late 8:40-2:30  2nd-5th Grades 8:00-2:30 | TK-AM 8:00-11:30 TK-PM 11:30 - 3:00  Kindergarten-Early 8:00-11:30 Kindergarten-Late 9:00-12:30  1st Grade-Early 8:00-1:50 1st Grade-Late 8:40-2:30  2nd-5th Grades 8:00-2:30 |
| Monday<br>2/26                                                                                                                                                                | Tuesday<br>2/27                                                                                                                                                               | Wednesday<br>2/28<br>Adjusted Wed.                                                               | Thursday<br>2/29                                                                                                                                                              |                                                                                                                                                                               |
| TK-AM 8:00-11:30 TK-PM 11:30 - 3:00  Kindergarten-Early 8:00-11:30 Kindergarten-Late 9:00-12:30  1st Grade-Early 8:00-1:50 1st Grade-Late 8:40-2:30  2nd-5th Grades 8:00-2:30 | TK-AM 8:00-11:30 TK-PM 11:30 - 3:00  Kindergarten-Early 8:00-11:30 Kindergarten-Late 9:00-12:30  1st Grade-Early 8:00-1:50 1st Grade-Late 8:40-2:30  2nd-5th Grades 8:00-2:30 | TK (all)<br>8:00-11:30<br>Kindergarten (all)<br>8:00-11:30<br>1st-5th Grades (all)<br>8:00-12:50 | TK-AM 8:00-11:30 TK-PM 11:30 - 3:00  Kindergarten-Early 8:00-11:30 Kindergarten-Late 9:00-12:30  1st Grade-Early 8:00-1:50 1st Grade-Late 8:40-2:30  2nd-5th Grades 8:00-2:30 |                                                                                                                                                                               |