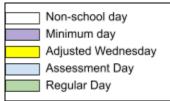

## **MARCH 2024**

Bell Schedule at a Glance

|                                                                                                                                                                                                      |                                                                                                                                                                                                      | Schedule at a G                                                                                  |                                                                                                                                                                                                      |                                                                                                                                                                                                      |
|------------------------------------------------------------------------------------------------------------------------------------------------------------------------------------------------------|------------------------------------------------------------------------------------------------------------------------------------------------------------------------------------------------------|--------------------------------------------------------------------------------------------------|------------------------------------------------------------------------------------------------------------------------------------------------------------------------------------------------------|------------------------------------------------------------------------------------------------------------------------------------------------------------------------------------------------------|
|                                                                                                                                                                                                      |                                                                                                                                                                                                      |                                                                                                  |                                                                                                                                                                                                      | Friday<br>3/1                                                                                                                                                                                        |
|                                                                                                                                                                                                      |                                                                                                                                                                                                      |                                                                                                  |                                                                                                                                                                                                      | TK-AM   8:00-11:30   TK-PM   11:30 - 3:00   Kindergarten-Early   8:00-11:30   Kindergarten-Late   9:00-12:30   1st Grade-Early   8:00-1:50   1st Grade-Late   8:40-2:30   2nd-5th Grades   8:00-2:30 |
| Monday<br>3/4                                                                                                                                                                                        | Tuesday<br>3/5                                                                                                                                                                                       | Wednesday<br>3/6<br>Adjusted Wed.                                                                | Thursday<br>3/7                                                                                                                                                                                      | Friday<br>3/8                                                                                                                                                                                        |
| TK-AM   8:00-11:30   TK-PM   11:30 - 3:00   Kindergarten-Early   8:00-11:30   Kindergarten-Late   9:00-12:30   1st Grade-Early   8:00-1:50   1st Grade-Late   8:40-2:30   2nd-5th Grades   8:00-2:30 | TK-AM   8:00-11:30   TK-PM   11:30 - 3:00   Kindergarten-Early   8:00-11:30   Kindergarten-Late   9:00-12:30   1st Grade-Early   8:00-1:50   1st Grade-Late   8:40-2:30   2nd-5th Grades   8:00-2:30 | TK (all)<br>8:00-11:30<br>Kindergarten (all)<br>8:00-11:30<br>1st-5th Grades (all)<br>8:00-12:50 | TK-AM   8:00-11:30   TK-PM   11:30 - 3:00   Kindergarten-Early   8:00-11:30   Kindergarten-Late   9:00-12:30   1st Grade-Early   8:00-1:50   1st Grade-Late   8:40-2:30   2nd-5th Grades   8:00-2:30 | TK-AM   8:00-11:30   TK-PM   11:30 - 3:00   Kindergarten-Early   8:00-11:30   Kindergarten-Late   9:00-12:30   1st Grade-Early   8:00-1:50   1st Grade-Late   8:40-2:30   2nd-5th Grades   8:00-2:30 |
| Monday<br>3/11                                                                                                                                                                                       | Tuesday<br>3/12                                                                                                                                                                                      | Wednesday<br>3/13<br>Adjusted Wed.                                                               | Thursday<br>3/14                                                                                                                                                                                     | <b>Friday</b><br>3/15<br>Floating Work Day - no<br>school for students                                                                                                                               |
| TK-AM   8:00-11:30   TK-PM   11:30 - 3:00   Kindergarten-Early   8:00-11:30   Kindergarten-Late   9:00-12:30   1st Grade-Early   8:00-1:50   1st Grade-Late   8:40-2:30   2nd-5th Grades   8:00-2:30 | TK-AM   8:00-11:30   TK-PM   11:30 - 3:00   Kindergarten-Early   8:00-11:30   Kindergarten-Late   9:00-12:30   1st Grade-Early   8:00-1:50   1st Grade-Late   8:40-2:30   2nd-5th Grades   8:00-2:30 | TK (all)<br>8:00-11:30<br>Kindergarten (all)<br>8:00-11:30<br>1st-5th Grades (all)<br>8:00-12:50 | TK-AM   8:00-11:30   TK-PM   11:30 - 3:00   Kindergarten-Early   8:00-11:30   Kindergarten-Late   9:00-12:30   1st Grade-Early   8:00-1:50   1st Grade-Late   8:40-2:30   2nd-5th Grades   8:00-2:30 |                                                                                                                                                                                                      |

| Monday<br>3/18                                                                                                                                                                                       | Tuesday<br>3/19                                                                                                                                                                                      | Wednesday<br>3/20<br>Conferences/<br>Minimum Day                                                                       | <b>Thursday</b><br><b>3/21</b><br>Conferences/<br>Minimum Day                                                                                                                            | Friday<br>3/22<br>Conferences/<br>Minimum Day                                                                   |
|------------------------------------------------------------------------------------------------------------------------------------------------------------------------------------------------------|------------------------------------------------------------------------------------------------------------------------------------------------------------------------------------------------------|------------------------------------------------------------------------------------------------------------------------|------------------------------------------------------------------------------------------------------------------------------------------------------------------------------------------|-----------------------------------------------------------------------------------------------------------------|
| TK-AM   8:00-11:30   TK-PM   11:30 - 3:00   Kindergarten-Early   8:00-11:30   Kindergarten-Late   9:00-12:30   1st Grade-Early   8:00-1:50   1st Grade-Late   8:40-2:30   2nd-5th Grades   8:00-2:30 | TK-AM   8:00-11:30   TK-PM   11:30 - 3:00   Kindergarten-Early   8:00-11:30   Kindergarten-Late   9:00-12:30   1st Grade-Early   8:00-1:50   1st Grade-Late   8:40-2:30   2nd-5th Grades   8:00-2:30 | TK-AM<br>8:00-10:30<br>TK-PM<br>9:30 - 12:00<br>Kindergarten (All)<br>8:00-10:30<br>1st-5th Grades (all)<br>8:00-12:00 | TK-AM   8:00-10:30   TK-PM   9:30 - 12:00   Kindergarten (All)   8:00-10:30   1st-5th Grades (all)   8:00-12:00                                                                          | TK-AM   8:00-10:30   TK-PM   9:30 - 12:00   Kindergarten (All)   8:00-10:30   1st-5th Grades (all)   8:00-12:00 |
| Monday<br>3/25                                                                                                                                                                                       | Tuesday<br>3/26                                                                                                                                                                                      | Wednesday<br>3/27<br>Adjusted Wed.                                                                                     | Thursday<br>3/28                                                                                                                                                                         | Friday<br>3/29<br>School recess - school<br>closed                                                              |
| TK-AM   8:00-11:30   TK-PM   11:30 - 3:00   Kindergarten-Early   8:00-11:30   Kindergarten-Late   9:00-12:30   1st Grade-Early   8:00-1:50   1st Grade-Late   8:40-2:30   2nd-5th Grades   8:00-2:30 | TK-AM   8:00-11:30   TK-PM   11:30 - 3:00   Kindergarten-Early   8:00-11:30   Kindergarten-Late   9:00-12:30   1st Grade-Early   8:00-1:50   1st Grade-Late   8:40-2:30   2nd-5th Grades             | TK (all)<br>8:00-11:30<br>Kindergarten (all)<br>8:00-11:30<br>1st-5th Grades (all)<br>8:00-12:50                       | TK-AM   8:00-11:30   TK-PM   11:30 - 3:00   Kindergarten-Early   8:00-11:30   Kindergarten-Late   9:00-12:30   1st Grade-Early   8:00-1:50   1st Grade-Late   8:40-2:30   2nd-5th Grades |                                                                                                                 |