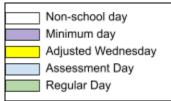

## **Bell Schedule**

|                                                                                                                                                                                                      | Tuesday<br>10/1<br>TK-AM                                                                                                                                                                                                                           | Wednesday<br>10/2<br>Adjusted Wed.<br>TK (all)                                                                        | Thursday<br>10/3<br>School closed                                                                                                                                                                    | Friday<br>10/4<br>School closed                                                                                                                                                                      |
|------------------------------------------------------------------------------------------------------------------------------------------------------------------------------------------------------|----------------------------------------------------------------------------------------------------------------------------------------------------------------------------------------------------------------------------------------------------|-----------------------------------------------------------------------------------------------------------------------|------------------------------------------------------------------------------------------------------------------------------------------------------------------------------------------------------|------------------------------------------------------------------------------------------------------------------------------------------------------------------------------------------------------|
|                                                                                                                                                                                                      | 8:00-11:30<br><b>TK-PM</b><br>11:30 - 3:00<br><b>Kindergarten-Early</b><br>8:00-11:30<br><b>Kindergarten-Late</b><br>9:00-12:30<br><b>1st Grade-Early</b><br>8:00-1:50<br><b>1st Grade-Late</b><br>8:40-2:30<br><b>2nd-5th Grades</b><br>8:00-2:30 | 8:00-11:30<br>Kindergarten (all)<br>8:00-11:30<br>1st-5th Grades (all)<br>8:00-12:50                                  |                                                                                                                                                                                                      |                                                                                                                                                                                                      |
| Monday<br>10/7<br>Conferences                                                                                                                                                                        | Tuesday<br>10/8<br>Conferences                                                                                                                                                                                                                     | Wednesday<br>10/9<br>Conferences                                                                                      | Thursday<br>10/10<br>Conferences                                                                                                                                                                     | Friday<br>10/11<br>Conferences                                                                                                                                                                       |
| TK-AM     8:00-10:30     TK-PM     9:30 - 12:00     Kindergarten-All     8:00-10:30     1st-5th Grades     8:00-12:00                                                                                | TK-AM   8:00-10:30   TK-PM   9:30 - 12:00   Kindergarten-All   8:00-10:30   1st-5th Grades   8:00-12:00                                                                                                                                            | TK-AM     8:00-10:30     TK-PM     9:30 - 12:00     Kindergarten-All     8:00-10:30     1st-5th Grades     8:00-12:00 | TK-AM   8:00-10:30   TK-PM   9:30 - 12:00   Kindergarten-All   8:00-10:30   1st-5th Grades   8:00-12:00                                                                                              | TK-AM     8:00-10:30     TK-PM     9:30 - 12:00     Kindergarten-All     8:00-10:30     1st-5th Grades     8:00-12:00                                                                                |
| Monday<br>10/14                                                                                                                                                                                      | Tuesday<br>10/15                                                                                                                                                                                                                                   | Wednesday<br>10/16<br>Adjusted Wed.                                                                                   | Thursday<br>10/17                                                                                                                                                                                    | Friday<br>10/18                                                                                                                                                                                      |
| TK-AM   8:00-11:30   TK-PM   11:30 - 3:00   Kindergarten-Early   8:00-11:30   Kindergarten-Late   9:00-12:30   1st Grade-Early   8:00-1:50   1st Grade-Late   8:40-2:30   2nd-5th Grades   8:00-2:30 | TK-AM   8:00-11:30   TK-PM   11:30 - 3:00   Kindergarten-Early   8:00-11:30   Kindergarten-Late   9:00-12:30   1st Grade-Early   8:00-1:50   1st Grade-Late   8:40-2:30   2nd-5th Grades   8:00-2:30                                               | TK (all)<br>8:00-11:30<br>Kindergarten (all)<br>8:00-11:30<br>1st-5th Grades (all)<br>8:00-12:50                      | TK-AM   8:00-11:30   TK-PM   11:30 - 3:00   Kindergarten-Early   8:00-11:30   Kindergarten-Late   9:00-12:30   1st Grade-Early   8:00-1:50   1st Grade-Late   8:40-2:30   2nd-5th Grades   8:00-2:30 | TK-AM   8:00-11:30   TK-PM   11:30 - 3:00   Kindergarten-Early   8:00-11:30   Kindergarten-Late   9:00-12:30   1st Grade-Early   8:00-1:50   1st Grade-Late   8:40-2:30   2nd-5th Grades   8:00-2:30 |

| Monday<br>10/21                                                                                                                                                                                      | Tuesday<br>10/22                                                                                                                                                                                                               | Wednesday<br>10/23<br>Adjusted Wed.                                                              | Thursday<br>10/24                                                                                                                                                                                    | Friday<br>10/25                                                                                                                                                                                      |
|------------------------------------------------------------------------------------------------------------------------------------------------------------------------------------------------------|--------------------------------------------------------------------------------------------------------------------------------------------------------------------------------------------------------------------------------|--------------------------------------------------------------------------------------------------|------------------------------------------------------------------------------------------------------------------------------------------------------------------------------------------------------|------------------------------------------------------------------------------------------------------------------------------------------------------------------------------------------------------|
| TK-AM   8:00-11:30   TK-PM   11:30 - 3:00   Kindergarten-Early   8:00-11:30   Kindergarten-Late   9:00-12:30   1st Grade-Early   8:00-1:50   1st Grade-Late   8:40-2:30   2nd-5th Grades   8:00-2:30 | TK-AM   8:00-11:30   TK-PM   11:30 - 3:00   Kindergarten-Early   8:00-11:30   Kindergarten-Late   9:00-12:30   1st Grade-Early   8:00-1:50   1st Grade-Late   8:40-2:30   2nd-5th Grades   8:00-2:30                           | TK (all)<br>8:00-11:30<br>Kindergarten (all)<br>8:00-11:30<br>1st-5th Grades (all)<br>8:00-12:50 | TK-AM   8:00-11:30   TK-PM   11:30 - 3:00   Kindergarten-Early   8:00-11:30   Kindergarten-Late   9:00-12:30   1st Grade-Early   8:00-1:50   1st Grade-Late   8:40-2:30   2nd-5th Grades   8:00-2:30 | TK-AM   8:00-11:30   TK-PM   11:30 - 3:00   Kindergarten-Early   8:00-11:30   Kindergarten-Late   9:00-12:30   1st Grade-Early   8:00-1:50   1st Grade-Late   8:40-2:30   2nd-5th Grades   8:00-2:30 |
| Monday<br>10/28                                                                                                                                                                                      | Tuesday<br>10/29                                                                                                                                                                                                               | Wednesday<br>10/30<br>Adjusted Wed.<br>schedule                                                  | <b>Thursday</b><br><b>10/31</b><br>Adjusted Wed. schedule                                                                                                                                            |                                                                                                                                                                                                      |
| TK-AM   8:00-11:30   TK-PM   11:30 - 3:00   Kindergarten-Early   8:00-11:30   Kindergarten-Late   9:00-12:30   1st Grade-Early   8:00-1:50   1st Grade-Late   8:40-2:30   2nd-5th Grades   8:00-2:30 | TK-AM     8:00-11:30     TK-PM     11:30 - 3:00     Kindergarten-Early     8:00-11:30     Kindergarten-Late     9:00-12:30     1st Grade-Early     8:00-1:50     1st Grade-Late     8:40-2:30     2nd-5th Grades     8:00-2:30 | TK (all)<br>8:00-11:30<br>Kindergarten (all)<br>8:00-11:30<br>1st-5th Grades (all)<br>8:00-12:50 | TK (all)<br>8:00-11:30<br>Kindergarten (all)<br>8:00-11:30<br>1st-5th Grades (all)<br>8:00-12:50                                                                                                     |                                                                                                                                                                                                      |